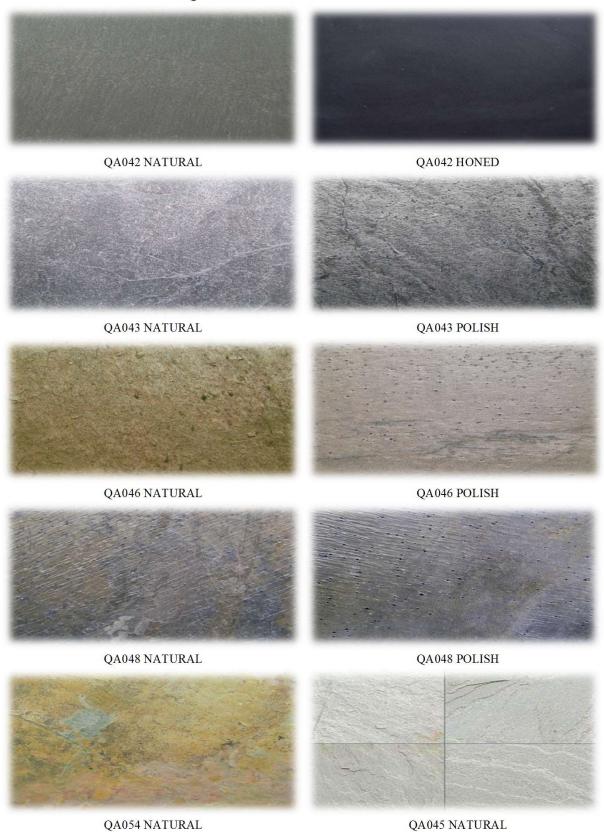

#### **QUARTZITE & SLATE STONE**

#### **QUARTZITE & SLATE STONE**

 $LM003\ NATURAL$  Natural Stone Photographs are for colour referance. Colour/Tone/Texture variations will come in the overall supply & may differ from the samples shared