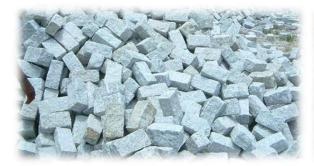

# COBBLES & PEBBLES (Landscape)

Brown Sandstone Handcut Cobbles

White Grey Granite Handcut Cobbles

Pink / Red Granite Handcut Cobbles

Mix Colour - Stone Grit (5 to 10mm)

Stone Mushroom (Custom Size)