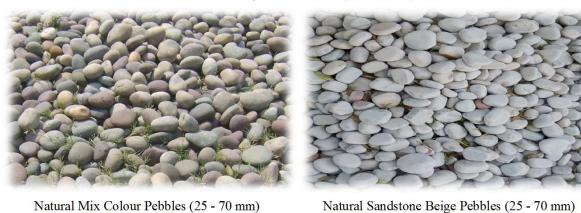

#### **COBBLES & PEBBLES - LANDSCAPE**

Natural Milky White Pebbles (25 - 70 mm)

Natural Mix Colour Pebbles (25 - 70 mm)

Natural Sandstone Rainbow Pebbles (25 - 70 mm)

Natural Sandstone Wood Pebbles (25 - 70 mm)