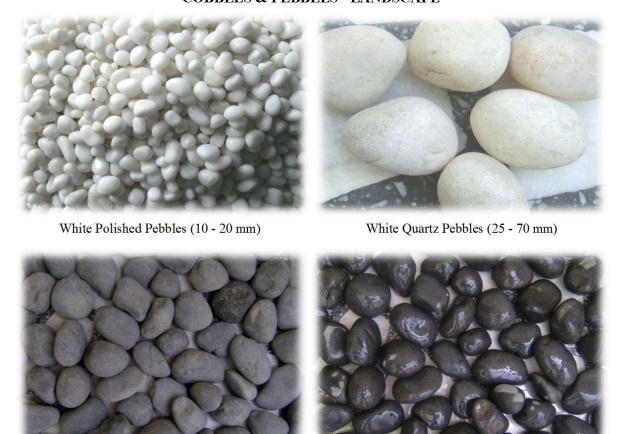

# COBBLES & PEBBLES (Landscape)

Brown Sandstone Handcut Cobbles

White Grey Granite Handcut Cobbles

Pink / Red Granite Handcut Cobbles

Mix Colour - Stone Grit (5 to 10mm)

Stone Mushroom (Custom Size)

#### **COBBLES & PEBBLES - LANDSCAPE**

Natural Ash Black / Grey Pebbles (25 - 70 mm) - Dry & Wet

Natural Ash Black / Grey Pebbles (25 - 70 mm) - Packing