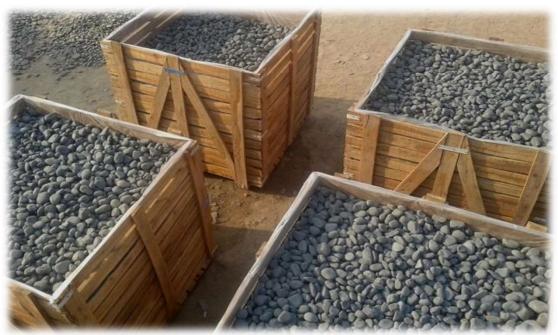

#### LANDSCAPE

Hand Cut Sandstone Pavers

Flat Pebble Mosaic Tiles

Sandstone Pot (Beige Colour)

Wooden Crate (Material Packing)