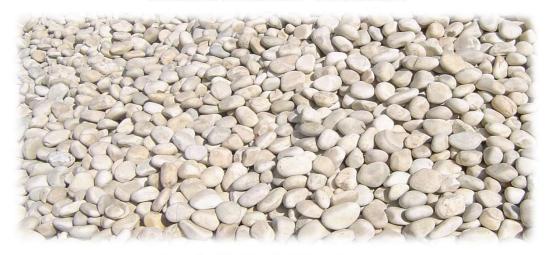

#### **COBBLES & PEBBLES - LANDSCAPE**

Natural Milky White Pebbles (25 - 70 mm)

Natural Mix Colour Pebbles (25 - 70 mm)

Natural Sandstone Rainbow Pebbles (25 - 70 mm)

Natural Sandstone Wood Pebbles (25 - 70 mm)