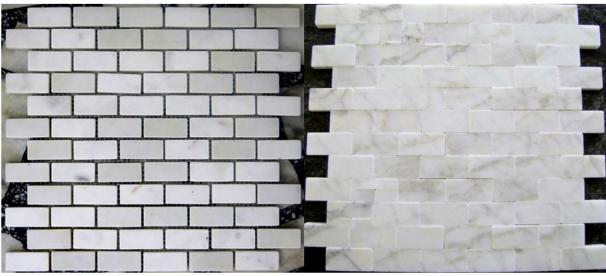

#### STONE MOSAIC TILES

MOSAIC TILE INDIAN WHITE MARBLE

MOSAIC TILE INDIAN WHITE MARBLE

MOSAIC TILE MIX HAND DRESSED SURFACE

MOSAIC TILE QA036 WHITE NATURAL TUMBLED

MOSAIC TILE SS013 SANDBLASTED

MOSAIC TILE SS013 HAND DRESSED