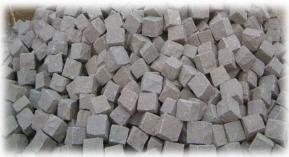

# COBBLES & PEBBLES (Landscape)

Brown Sandstone Handcut Cobbles

White Grey Granite Handcut Cobbles

Pink / Red Granite Handcut Cobbles

Mix Colour - Stone Grit (5 to 10mm)

Stone Mushroom (Custom Size)