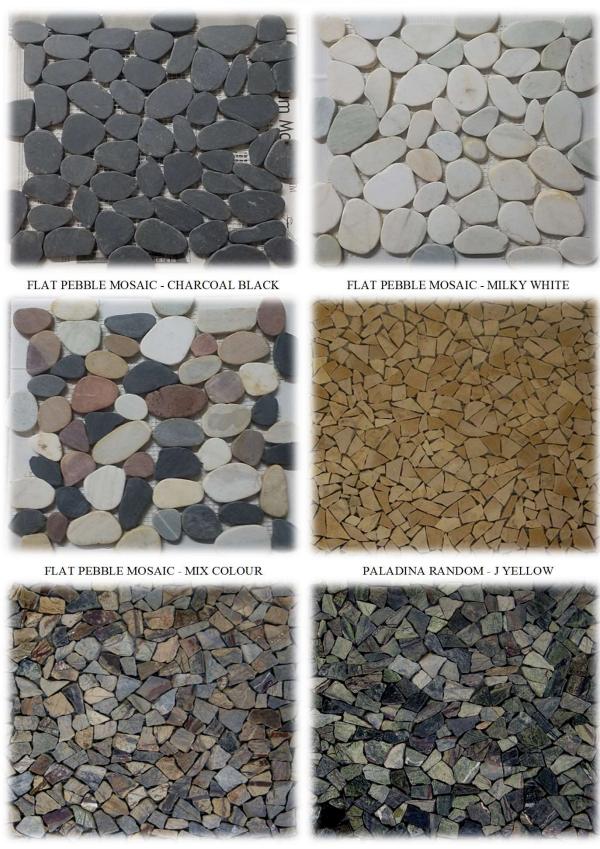

#### STONE MOSAIC TILES

PALADINA RANDOM - F BROWN

PALADINA RANDOM - F GREEN

#### STONE MOSAIC TILES

PALADINA RANDOM - D5 CUBE RANDOM - T1

Natural Stone Photographs are for colour referance. Colour/Tone/Texture variations will come in the overall supply & may differ from the samples shared