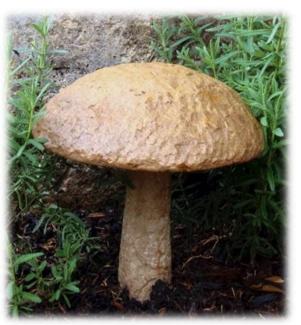

# COBBLES & PEBBLES (Landscape)

Brown Sandstone Handcut Cobbles

White Grey Granite Handcut Cobbles

Pink / Red Granite Handcut Cobbles

Mix Colour - Stone Grit (5 to 10mm)

Stone Mushroom (Custom Size)