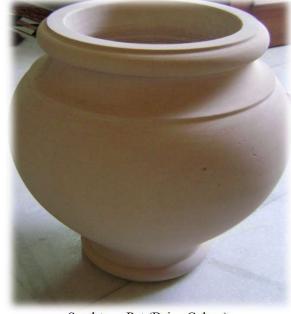

#### LANDSCAPE

Hand Cut Sandstone Pavers

Flat Pebble Mosaic Tiles

Sandstone Pot (Beige Colour)

Wooden Crate (Material Packing)