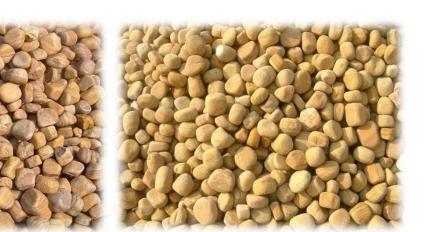

#### **COBBLES & PEBBLES - LANDSCAPE**

Natural Ash Black / Grey Pebbles (25 - 70 mm) - Dry & Wet

Natural Ash Black / Grey Pebbles (25 - 70 mm) - Packing

#### **COBBLES & PEBBLES - LANDSCAPE**

Natural Milky White Pebbles (25 - 70 mm)

Natural Mix Colour Pebbles (25 - 70 mm)

Natural Sandstone Rainbow Pebbles (25 - 70 mm)

Natural Sandstone Wood Pebbles (25 - 70 mm)