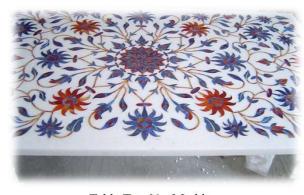

#### INLAY TABLE TOPS (SEMI - PRECIOUS STONE)

Table Top 01 - Marble

Table Top 02 - Marble