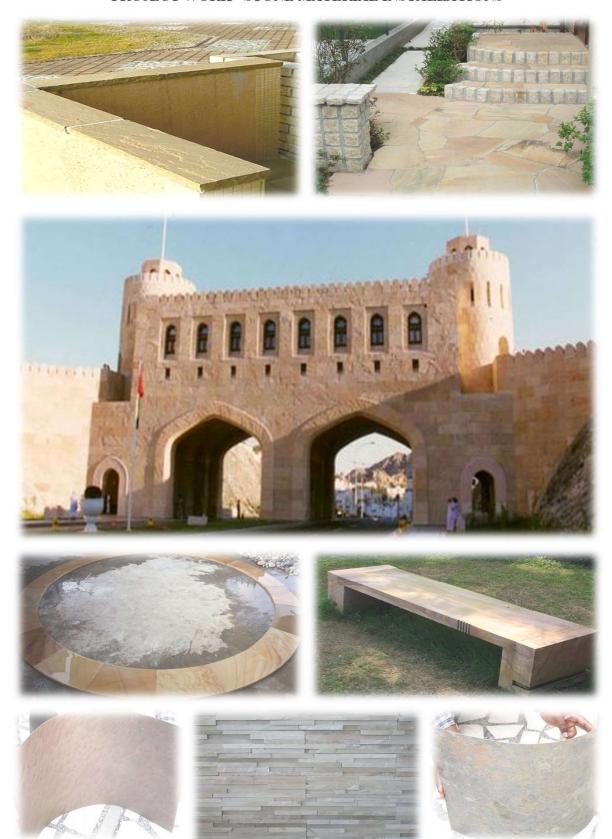

#### PROJECT WORK - STONE MATERIAL INSTALLATIONS

Natural Stone Photographs are for colour referance. Colour/Tone/Texture variations will come in the overall supply & may differ from the samples shared.